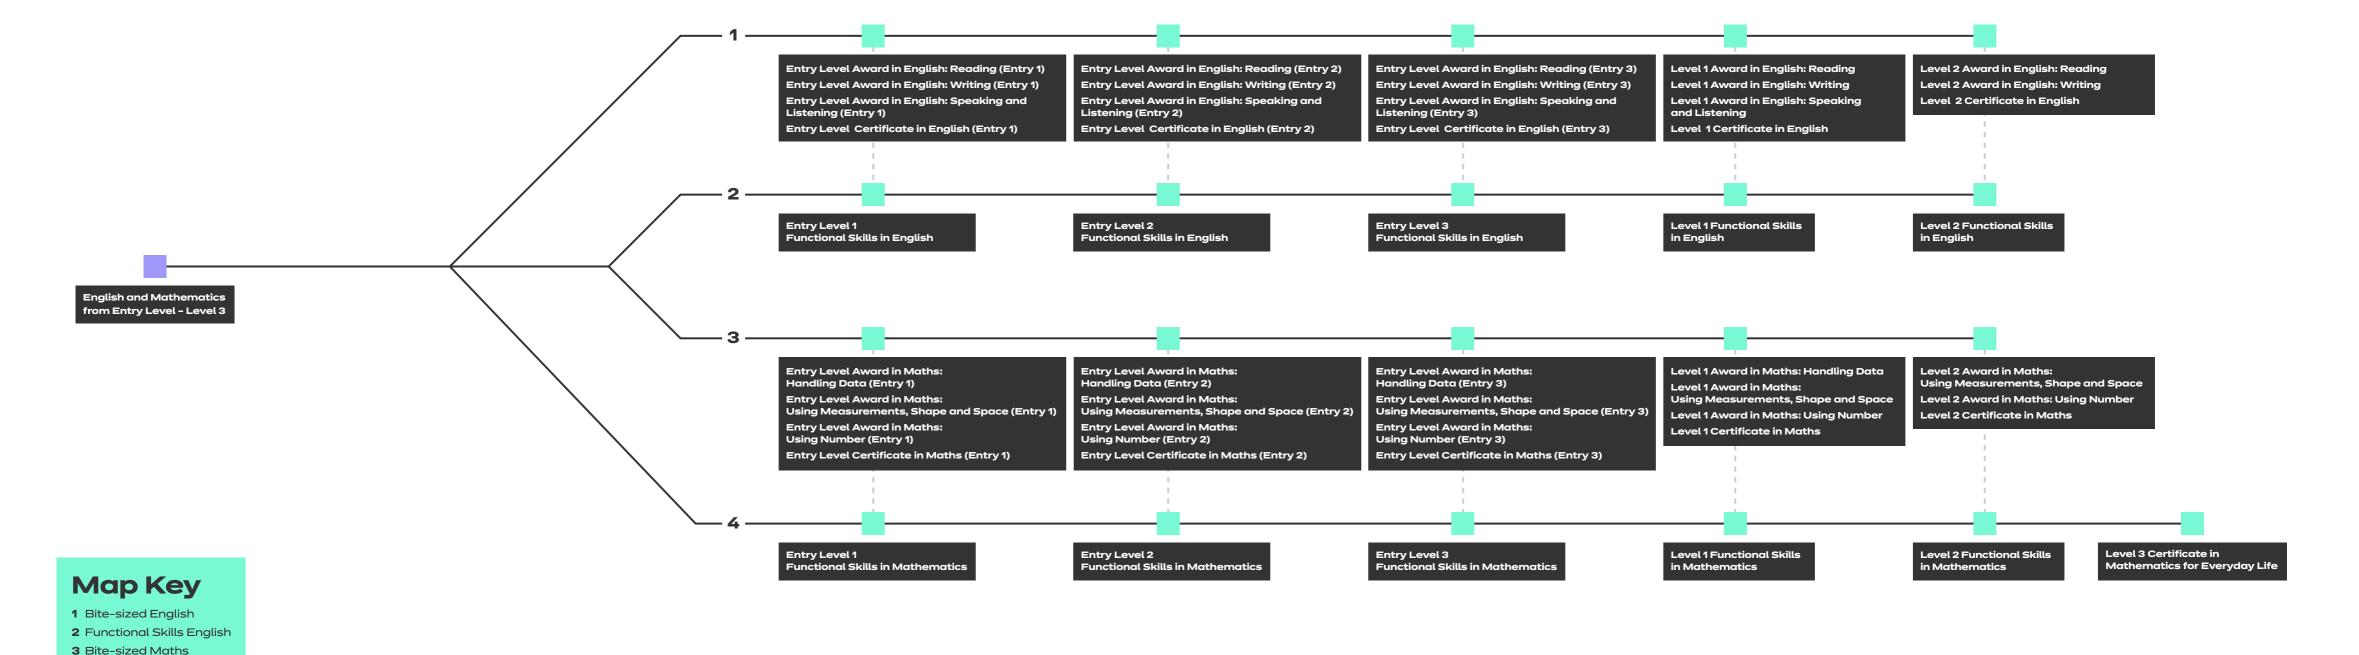

## ENGLISH AND AND MATHS Progression map 2021–22 This progression map details many of the qualifications available within this sector but is just a taster of what we have to offer. Please visit our website www.QualHub.co.uk to view our full portfolio.