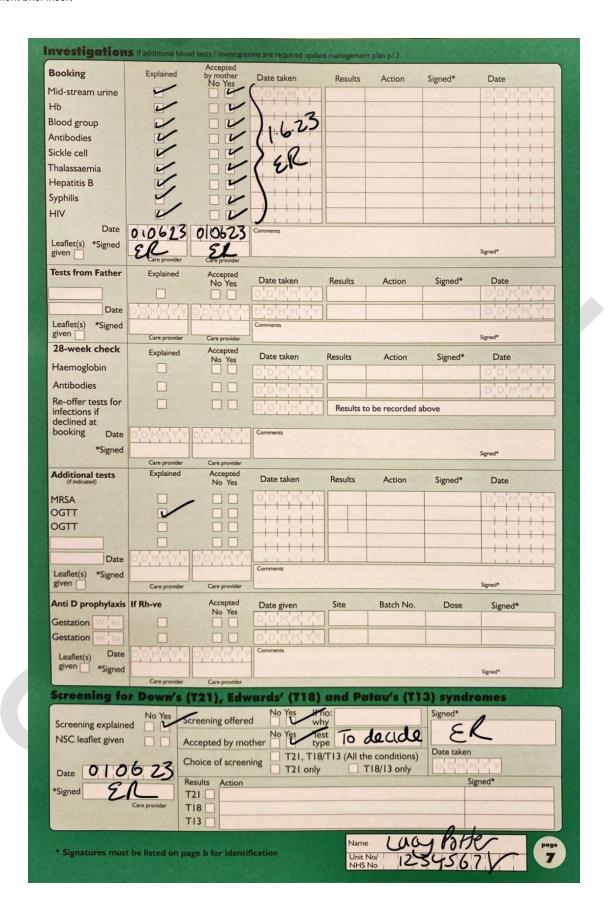

| Medical History Complete risk as                      | sessment page  | 12 and management plan page 13.                                                                                                      |
|-------------------------------------------------------|----------------|--------------------------------------------------------------------------------------------------------------------------------------|
| Do you have / have you had:<br>Admission to ITU / HDU | No Yes         | Details                                                                                                                              |
| Admission to A & E in last 12 months                  |                |                                                                                                                                      |
| Anaesthetic problems                                  |                |                                                                                                                                      |
| Allergies (inc. latex)                                |                |                                                                                                                                      |
|                                                       |                | 0                                                                                                                                    |
| Autoimmune disease                                    |                | to age                                                                                                                               |
| Back problems                                         | 40             | 2 1 due                                                                                                                              |
| Blood / Clotting disorder                             |                | tea                                                                                                                                  |
| Blood transfusions                                    |                | not been invited due to age                                                                                                          |
| Cancer                                                |                | of bear                                                                                                                              |
| Cardiac problems                                      | 90             | /10                                                                                                                                  |
| Cervical smear                                        | 00             | Date D D M M Y Y Result                                                                                                              |
| Chickenpox/Shingles                                   | 00             | age 3                                                                                                                                |
| Diabetes                                              | TO             |                                                                                                                                      |
| Epilepsy / Neurological problems                      | MO             | On epilepsy medication?                                                                                                              |
| Exposure to toxic substances                          |                |                                                                                                                                      |
| Fertility problems (this pregnancy)                   |                |                                                                                                                                      |
| Female circumcision                                   |                |                                                                                                                                      |
| Gastro-intestinal problems (eg Crohns)                |                |                                                                                                                                      |
| Genital Infections (e.g. Chlamydia, Herpes)           |                |                                                                                                                                      |
|                                                       |                |                                                                                                                                      |
| Gynae history / operations (excl. caesarea            |                |                                                                                                                                      |
| Haematological (Haemaglobinopathies)                  |                |                                                                                                                                      |
| High blood pressure                                   |                |                                                                                                                                      |
| Incontinence (urinary / faecal)                       |                |                                                                                                                                      |
| Infections (e.g. MRSA, GBS)                           |                |                                                                                                                                      |
| Inherited disorders                                   |                |                                                                                                                                      |
| Liver disease inc. hepatitis                          |                | Hepatitis B C                                                                                                                        |
| Migraine or severe headache                           |                | lea ton (                                                                                                                            |
| Musculo-skeletal problems                             |                | honsils age 7 - no complications                                                                                                     |
| Operations                                            |                | MON 1002 OF                                                                                                                          |
| Pelvic injury                                         | 9              |                                                                                                                                      |
| Renal disease                                         |                |                                                                                                                                      |
| Respiratory diseases                                  | 0              |                                                                                                                                      |
| TB exposure                                           | VI             |                                                                                                                                      |
| Thrombosis                                            |                |                                                                                                                                      |
| Thyroid / other endocrine problems                    | 4              |                                                                                                                                      |
| Medication in the last 6 months                       | 70             |                                                                                                                                      |
|                                                       |                | 1.160                                                                                                                                |
| Vaginal bleeding in this pregnancy                    |                | advised                                                                                                                              |
| Other (provide details)                               |                | Start date D. D. M. M. Y. Y. Smg Dose changed?                                                                                       |
| Folic acid tablets                                    |                | Sing Dose Changed:                                                                                                                   |
| Physical Examination performed                        |                | Details                                                                                                                              |
| Family History The term 'family' h                    | ere means blo  | ood relatives only - e.g. your children, your parents, grandparents, brothers and                                                    |
|                                                       |                | children (i.e. first cousins). Update management plan (page 13) if indicated.  anyone had: in your family in family of baby's father |
| Has anyone in your family had:                        | Yes            | No Yes No Yes                                                                                                                        |
| - diabetes Type                                       |                | isease that runs in families                                                                                                         |
| - thrombosis (blood clots) U                          | - nec          | ed for genetic counselling                                                                                                           |
| - high blood pressure / eclampsia                     | - stil         | births or multiple miscarriages                                                                                                      |
| - hip problems from birth                             | -asi           | udden infant death                                                                                                                   |
| Is your partner the baby's father                     | - lea          | rning difficulties                                                                                                                   |
| Is the baby's father a blood relation                 | - hea          | aring loss from childhood                                                                                                            |
| First cousin Second cousin Other                      | - hea          | art problems from birth                                                                                                              |
| Age of baby's father                                  | - abr          | normalities present at birth                                                                                                         |
|                                                       | - MC           | CADD FO                                                                                                                              |
| Details                                               |                |                                                                                                                                      |
|                                                       |                | Name Lucy Potter page                                                                                                                |
| * Signatures must be listed on page b for             | identification |                                                                                                                                      |
|                                                       |                | NHS No 1 2 3 4 3 6 /8 1                                                                                                              |

|                                                                                                   | Age area planning this too                                                                                               |
|---------------------------------------------------------------------------------------------------|--------------------------------------------------------------------------------------------------------------------------|
| Special features   62 82   96 58  Key points (from management plan, page 13)                      | Labour, delivery & postnatal Paediatric alert form                                                                       |
|                                                                                                   |                                                                                                                          |
| re-pregnancy weight =                                                                             | Would like home birth                                                                                                    |
| Name of Taxable Inches                                                                            |                                                                                                                          |
| 100                                                                                               |                                                                                                                          |
| Flu vaccine given Yes Declined                                                                    |                                                                                                                          |
| SGA or FGR on scan Yes                                                                            | Paediatrician                                                                                                            |
| Medications NONE Allergies NKDP                                                                   | to be present Seniority Reason                                                                                           |
|                                                                                                   | revenueller Eng. Engagement (6 - Heart groter)<br>is on folding second in 16 hours falls in comments (see pages 10 & Es) |
| Date/Time Gest BP Urine level felt Disco                                                          |                                                                                                                          |
| 0 0 6 2 3 8+ 96 / 58 MAD 0 - V Details and advice (inc. infant feeding, lifestyle choices, pelvic | ( floor exercises etc.)                                                                                                  |
| Rowhine Booking Bloods and                                                                        | Msu taken with consent.                                                                                                  |
| Diet + Lifestyle discussed. 80                                                                    | an booked att discussed smohifree referre                                                                                |
| Merical health and wellbeing discussed. Yes PUSS 73                                               |                                                                                                                          |
|                                                                                                   | nanzeviewed prevised some Europe Read                                                                                    |
| Mantal leads and wellbeing discussed Yes                                                          |                                                                                                                          |
|                                                                                                   | Nantaniowed revised same                                                                                                 |
| 1                                                                                                 |                                                                                                                          |
| Details and advice (inc. infant feeting, lifestyle choices, pelvin                                | CHOOL OFFICIALS MIC.)                                                                                                    |
| Plant health and evaluating discussed. Yes                                                        | dan reviewedegenad                                                                                                       |
|                                                                                                   |                                                                                                                          |
| Density and arbitra (inc. tritain feeching, hitratyle xitchicas, palets                           | ( floor exercises etc.)                                                                                                  |
|                                                                                                   |                                                                                                                          |
|                                                                                                   |                                                                                                                          |
| Mental health and wellbeing discussed. Yes                                                        |                                                                                                                          |
| Accompanied No Yes With Planageriane p                                                            | dangered resid   spor                                                                                                    |
|                                                                                                   | Name Unit No/ 1 1 1 1 1 1 1 1 1 1 1 1 1 1 1 1 1 1 1                                                                      |

### Item C: booking summary

| Special features                                                                                                                      |                                                  |                                                   |                                                                                                                                                                                                                                                                                                                                                                                                                                                                                                                                                                                                                                                                                                                                                                                                                                                                                                                                                                                                                                                                                                                                                                                                                                                                                                                                                                                                                                                                                                                                                                                                                                                                                                                                                                                                                                                                                                                                                                                                                                                                                                                                |                  |                           |  |
|---------------------------------------------------------------------------------------------------------------------------------------|--------------------------------------------------|---------------------------------------------------|--------------------------------------------------------------------------------------------------------------------------------------------------------------------------------------------------------------------------------------------------------------------------------------------------------------------------------------------------------------------------------------------------------------------------------------------------------------------------------------------------------------------------------------------------------------------------------------------------------------------------------------------------------------------------------------------------------------------------------------------------------------------------------------------------------------------------------------------------------------------------------------------------------------------------------------------------------------------------------------------------------------------------------------------------------------------------------------------------------------------------------------------------------------------------------------------------------------------------------------------------------------------------------------------------------------------------------------------------------------------------------------------------------------------------------------------------------------------------------------------------------------------------------------------------------------------------------------------------------------------------------------------------------------------------------------------------------------------------------------------------------------------------------------------------------------------------------------------------------------------------------------------------------------------------------------------------------------------------------------------------------------------------------------------------------------------------------------------------------------------------------|------------------|---------------------------|--|
| Antenatal Plan                                                                                                                        |                                                  |                                                   | Labour, delivery & postnatal                                                                                                                                                                                                                                                                                                                                                                                                                                                                                                                                                                                                                                                                                                                                                                                                                                                                                                                                                                                                                                                                                                                                                                                                                                                                                                                                                                                                                                                                                                                                                                                                                                                                                                                                                                                                                                                                                                                                                                                                                                                                                                   | l plan Pae       | diatric alert form        |  |
| for teen mi                                                                                                                           | dwife                                            | support                                           | Would like h                                                                                                                                                                                                                                                                                                                                                                                                                                                                                                                                                                                                                                                                                                                                                                                                                                                                                                                                                                                                                                                                                                                                                                                                                                                                                                                                                                                                                                                                                                                                                                                                                                                                                                                                                                                                                                                                                                                                                                                                                                                                                                                   | rome             | birth                     |  |
| Flu vaccine given Yes Dec                                                                                                             | lined                                            |                                                   |                                                                                                                                                                                                                                                                                                                                                                                                                                                                                                                                                                                                                                                                                                                                                                                                                                                                                                                                                                                                                                                                                                                                                                                                                                                                                                                                                                                                                                                                                                                                                                                                                                                                                                                                                                                                                                                                                                                                                                                                                                                                                                                                |                  |                           |  |
| SGA or FGR on scan  Medication                                                                                                        | Allergies                                        |                                                   | Paediatrician Seniority to be present                                                                                                                                                                                                                                                                                                                                                                                                                                                                                                                                                                                                                                                                                                                                                                                                                                                                                                                                                                                                                                                                                                                                                                                                                                                                                                                                                                                                                                                                                                                                                                                                                                                                                                                                                                                                                                                                                                                                                                                                                                                                                          | Reason           |                           |  |
| - 4                                                                                                                                   | Booking<br>No Yes                                | 2nd Assessment No Yes                             | Details (inc. any referrals)                                                                                                                                                                                                                                                                                                                                                                                                                                                                                                                                                                                                                                                                                                                                                                                                                                                                                                                                                                                                                                                                                                                                                                                                                                                                                                                                                                                                                                                                                                                                                                                                                                                                                                                                                                                                                                                                                                                                                                                                                                                                                                   |                  |                           |  |
| Signed EAC Anyone living in t                                                                                                         | he househo                                       | ald (let below)                                   | A STATE OF THE STA |                  |                           |  |
| Name Chrishive Potte John Potter Amelia Potter Ben Potter                                                                             | Date of birth  V 1-3-75  6-2-76  18-7-08  K 1-10 | Relationship to Mother  Mum  dad  SISTEV  brother | Name                                                                                                                                                                                                                                                                                                                                                                                                                                                                                                                                                                                                                                                                                                                                                                                                                                                                                                                                                                                                                                                                                                                                                                                                                                                                                                                                                                                                                                                                                                                                                                                                                                                                                                                                                                                                                                                                                                                                                                                                                                                                                                                           | Date<br>of birth | Relationship<br>to Mother |  |
| Partners' other ch                                                                                                                    | ildren (list bel                                 | ow)                                               | Name                                                                                                                                                                                                                                                                                                                                                                                                                                                                                                                                                                                                                                                                                                                                                                                                                                                                                                                                                                                                                                                                                                                                                                                                                                                                                                                                                                                                                                                                                                                                                                                                                                                                                                                                                                                                                                                                                                                                                                                                                                                                                                                           | Date of birth    | Level of contact          |  |
|                                                                                                                                       |                                                  |                                                   |                                                                                                                                                                                                                                                                                                                                                                                                                                                                                                                                                                                                                                                                                                                                                                                                                                                                                                                                                                                                                                                                                                                                                                                                                                                                                                                                                                                                                                                                                                                                                                                                                                                                                                                                                                                                                                                                                                                                                                                                                                                                                                                                |                  |                           |  |
| Date Gest                                                                                                                             | tation Details                                   |                                                   |                                                                                                                                                                                                                                                                                                                                                                                                                                                                                                                                                                                                                                                                                                                                                                                                                                                                                                                                                                                                                                                                                                                                                                                                                                                                                                                                                                                                                                                                                                                                                                                                                                                                                                                                                                                                                                                                                                                                                                                                                                                                                                                                |                  | Signed                    |  |
| 010623 8<br>Pulse 73                                                                                                                  | Smok                                             | efree ref                                         | erral complete erral complete                                                                                                                                                                                                                                                                                                                                                                                                                                                                                                                                                                                                                                                                                                                                                                                                                                                                                                                                                                                                                                                                                                                                                                                                                                                                                                                                                                                                                                                                                                                                                                                                                                                                                                                                                                                                                                                                                                                                                                                                                                                                                                  | MSUL             |                           |  |
| RL 13<br>temp 36.8                                                                                                                    |                                                  |                                                   |                                                                                                                                                                                                                                                                                                                                                                                                                                                                                                                                                                                                                                                                                                                                                                                                                                                                                                                                                                                                                                                                                                                                                                                                                                                                                                                                                                                                                                                                                                                                                                                                                                                                                                                                                                                                                                                                                                                                                                                                                                                                                                                                | re but           |                           |  |
| temp 36.8 hives with family - supportive but no room long term for partner + baby.  Just finished college. Part-time supermarket job. |                                                  |                                                   |                                                                                                                                                                                                                                                                                                                                                                                                                                                                                                                                                                                                                                                                                                                                                                                                                                                                                                                                                                                                                                                                                                                                                                                                                                                                                                                                                                                                                                                                                                                                                                                                                                                                                                                                                                                                                                                                                                                                                                                                                                                                                                                                |                  |                           |  |
|                                                                                                                                       | Super                                            | market je                                         | oh.                                                                                                                                                                                                                                                                                                                                                                                                                                                                                                                                                                                                                                                                                                                                                                                                                                                                                                                                                                                                                                                                                                                                                                                                                                                                                                                                                                                                                                                                                                                                                                                                                                                                                                                                                                                                                                                                                                                                                                                                                                                                                                                            | v e              |                           |  |
|                                                                                                                                       |                                                  |                                                   |                                                                                                                                                                                                                                                                                                                                                                                                                                                                                                                                                                                                                                                                                                                                                                                                                                                                                                                                                                                                                                                                                                                                                                                                                                                                                                                                                                                                                                                                                                                                                                                                                                                                                                                                                                                                                                                                                                                                                                                                                                                                                                                                |                  |                           |  |
|                                                                                                                                       |                                                  |                                                   |                                                                                                                                                                                                                                                                                                                                                                                                                                                                                                                                                                                                                                                                                                                                                                                                                                                                                                                                                                                                                                                                                                                                                                                                                                                                                                                                                                                                                                                                                                                                                                                                                                                                                                                                                                                                                                                                                                                                                                                                                                                                                                                                |                  |                           |  |
| Name                                                                                                                                  |                                                  |                                                   |                                                                                                                                                                                                                                                                                                                                                                                                                                                                                                                                                                                                                                                                                                                                                                                                                                                                                                                                                                                                                                                                                                                                                                                                                                                                                                                                                                                                                                                                                                                                                                                                                                                                                                                                                                                                                                                                                                                                                                                                                                                                                                                                |                  | page                      |  |