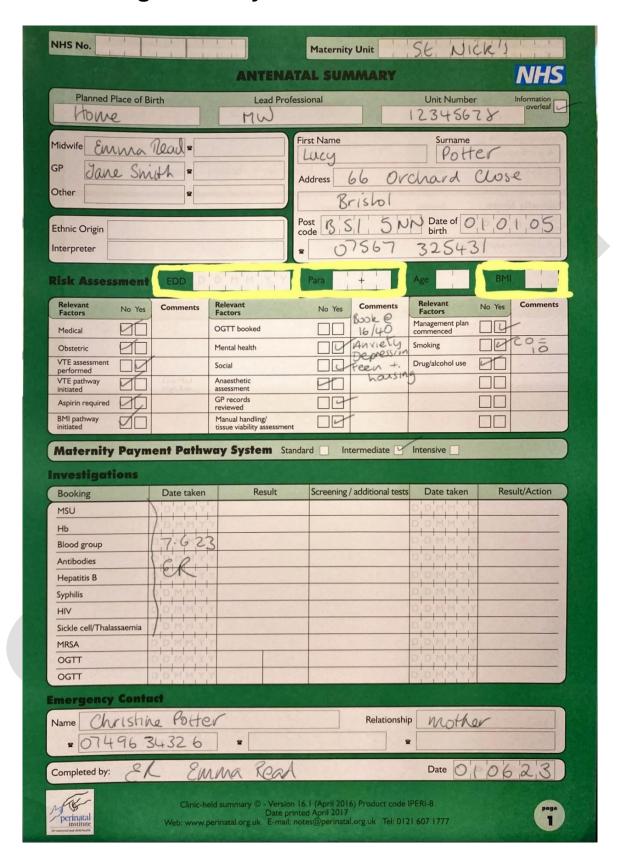

| Medical History Complete risk as                      | sessment page  | 12 and management plan page 13.                                                                                                      |
|-------------------------------------------------------|----------------|--------------------------------------------------------------------------------------------------------------------------------------|
| Do you have / have you had:<br>Admission to ITU / HDU | No Yes         | Details                                                                                                                              |
| Admission to A & E in last 12 months                  |                |                                                                                                                                      |
| Anaesthetic problems                                  |                |                                                                                                                                      |
| Allergies (inc. latex)                                |                |                                                                                                                                      |
|                                                       |                | 0                                                                                                                                    |
| Autoimmune disease                                    |                | to age                                                                                                                               |
| Back problems                                         | 40             | 2 1 due                                                                                                                              |
| Blood / Clotting disorder                             |                | tea                                                                                                                                  |
| Blood transfusions                                    |                | not been invited due to age                                                                                                          |
| Cancer                                                |                | of bear                                                                                                                              |
| Cardiac problems                                      | 90             | /10                                                                                                                                  |
| Cervical smear                                        | 00             | Date D D M M Y Y Result                                                                                                              |
| Chickenpox/Shingles                                   | 00             | age 3                                                                                                                                |
| Diabetes                                              | TO             |                                                                                                                                      |
| Epilepsy / Neurological problems                      | MO             | On epilepsy medication?                                                                                                              |
| Exposure to toxic substances                          |                |                                                                                                                                      |
| Fertility problems (this pregnancy)                   |                |                                                                                                                                      |
| Female circumcision                                   |                |                                                                                                                                      |
| Gastro-intestinal problems (eg Crohns)                |                |                                                                                                                                      |
| Genital Infections (e.g. Chlamydia, Herpes)           |                |                                                                                                                                      |
|                                                       |                |                                                                                                                                      |
| Gynae history / operations (excl. caesarea            |                |                                                                                                                                      |
| Haematological (Haemaglobinopathies)                  |                |                                                                                                                                      |
| High blood pressure                                   |                |                                                                                                                                      |
| Incontinence (urinary / faecal)                       |                |                                                                                                                                      |
| Infections (e.g. MRSA, GBS)                           |                |                                                                                                                                      |
| Inherited disorders                                   |                |                                                                                                                                      |
| Liver disease inc. hepatitis                          |                | Hepatitis B C                                                                                                                        |
| Migraine or severe headache                           |                | lea ton (                                                                                                                            |
| Musculo-skeletal problems                             |                | honsils age 7 - no complications                                                                                                     |
| Operations                                            |                | MON 1002 OF                                                                                                                          |
| Pelvic injury                                         | 9              |                                                                                                                                      |
| Renal disease                                         |                |                                                                                                                                      |
| Respiratory diseases                                  | 0              |                                                                                                                                      |
| TB exposure                                           | VI             |                                                                                                                                      |
| Thrombosis                                            |                |                                                                                                                                      |
| Thyroid / other endocrine problems                    | 4              |                                                                                                                                      |
| Medication in the last 6 months                       | 70             |                                                                                                                                      |
|                                                       |                | 1.160                                                                                                                                |
| Vaginal bleeding in this pregnancy                    |                | advised                                                                                                                              |
| Other (provide details)                               |                | Start date D. D. M. M. Y. Y. Smg Dose changed?                                                                                       |
| Folic acid tablets                                    |                | Sing Dose Changed:                                                                                                                   |
| Physical Examination performed                        |                | Details                                                                                                                              |
| Family History The term 'family' h                    | ere means blo  | ood relatives only - e.g. your children, your parents, grandparents, brothers and                                                    |
|                                                       |                | children (i.e. first cousins). Update management plan (page 13) if indicated.  anyone had: in your family in family of baby's father |
| Has anyone in your family had:                        | Yes            | No Yes No Yes                                                                                                                        |
| - diabetes Type                                       |                | isease that runs in families                                                                                                         |
| - thrombosis (blood clots) U                          | - nec          | ed for genetic counselling                                                                                                           |
| - high blood pressure / eclampsia                     | - stil         | births or multiple miscarriages                                                                                                      |
| - hip problems from birth                             | -asi           | udden infant death                                                                                                                   |
| Is your partner the baby's father                     | - lea          | rning difficulties                                                                                                                   |
| Is the baby's father a blood relation                 | - hea          | aring loss from childhood                                                                                                            |
| First cousin Second cousin Other                      | - hea          | art problems from birth                                                                                                              |
| Age of baby's father                                  | - abr          | normalities present at birth                                                                                                         |
|                                                       | - MC           | CADD FO                                                                                                                              |
| Details                                               |                |                                                                                                                                      |
|                                                       |                | Name Lucy Potter page                                                                                                                |
| * Signatures must be listed on page b for             | identification |                                                                                                                                      |
|                                                       |                | NHS No 1 2 3 4 3 6 /8 1                                                                                                              |

|                                                                                                   | Age area planning this too                                                                                               |
|---------------------------------------------------------------------------------------------------|--------------------------------------------------------------------------------------------------------------------------|
| Special features   62 82   96 58  Key points (from management plan, page 13)                      | Labour, delivery & postnatal Paediatric alert form                                                                       |
|                                                                                                   |                                                                                                                          |
| re-pregnancy weight =                                                                             | Would like home birth                                                                                                    |
| Name of Taxable Inches                                                                            |                                                                                                                          |
| 100                                                                                               |                                                                                                                          |
| Flu vaccine given Yes Declined                                                                    |                                                                                                                          |
| SGA or FGR on scan Yes                                                                            | Paediatrician                                                                                                            |
| Medications NONE Allergies NKDP                                                                   | to be present Seniority Reason                                                                                           |
|                                                                                                   | revenueller Eng. Engagement (6 - Heart groter)<br>is on folding second in 16 hours falls in comments (see pages 10 & Es) |
| Date/Time Gest BP Urine level felt Disco                                                          |                                                                                                                          |
| 0 0 6 2 3 8+ 96 / 58 MAD 0 - V Details and advice (inc. infant feeding, lifestyle choices, pelvic | ( floor exercises etc.)                                                                                                  |
| Rowhine Booking Bloods and                                                                        | Msu taken with consent.                                                                                                  |
| Diet + Lifestyle discussed. 80                                                                    | an booked att discussed smohifree referre                                                                                |
| Merical health and wellbeing discussed. Yes PUSS 73                                               |                                                                                                                          |
|                                                                                                   | nanzeviewed prevised some Europe Read                                                                                    |
| Mantal leads and wellbeing discussed Yes                                                          |                                                                                                                          |
|                                                                                                   | Nantaniowed revised same                                                                                                 |
| 1                                                                                                 |                                                                                                                          |
| Details and advice (inc. infant feeting, lifestyle choices, pelvin                                | CHOOL OFFICIALS MIC.)                                                                                                    |
| Plant health and evaluating discussed. Yes                                                        | dan reviewedegenad                                                                                                       |
|                                                                                                   |                                                                                                                          |
| Density and arbitra (inc. tritain feeching, hitratyle xitchicas, palets                           | ( floor exercises etc.)                                                                                                  |
|                                                                                                   |                                                                                                                          |
|                                                                                                   |                                                                                                                          |
| Mental health and wellbeing discussed. Yes                                                        |                                                                                                                          |
| Accompanied No Yes With Planageriane p                                                            | dangered resid   spor                                                                                                    |
|                                                                                                   | Name Unit No/ 1 1 1 1 1 1 1 1 1 1 1 1 1 1 1 1 1 1 1                                                                      |

### Item C: booking summary

| Special features                                                                                                                      |                                                  |                                                   |                                                                                                                                                                                                                                                                                                                                                                                                                                                                                                                                                                                                                                                                                                                                                                                                                                                                                                                                                                                                                                                                                                                                                                                                                                                                                                                                                                                                                                                                                                                                                                                                                                                                                                                                                                                                                                                                                                                                                                                                                                                                                                                                |                  |                           |  |
|---------------------------------------------------------------------------------------------------------------------------------------|--------------------------------------------------|---------------------------------------------------|--------------------------------------------------------------------------------------------------------------------------------------------------------------------------------------------------------------------------------------------------------------------------------------------------------------------------------------------------------------------------------------------------------------------------------------------------------------------------------------------------------------------------------------------------------------------------------------------------------------------------------------------------------------------------------------------------------------------------------------------------------------------------------------------------------------------------------------------------------------------------------------------------------------------------------------------------------------------------------------------------------------------------------------------------------------------------------------------------------------------------------------------------------------------------------------------------------------------------------------------------------------------------------------------------------------------------------------------------------------------------------------------------------------------------------------------------------------------------------------------------------------------------------------------------------------------------------------------------------------------------------------------------------------------------------------------------------------------------------------------------------------------------------------------------------------------------------------------------------------------------------------------------------------------------------------------------------------------------------------------------------------------------------------------------------------------------------------------------------------------------------|------------------|---------------------------|--|
| Antenatal Plan                                                                                                                        |                                                  |                                                   | Labour, delivery & postnatal                                                                                                                                                                                                                                                                                                                                                                                                                                                                                                                                                                                                                                                                                                                                                                                                                                                                                                                                                                                                                                                                                                                                                                                                                                                                                                                                                                                                                                                                                                                                                                                                                                                                                                                                                                                                                                                                                                                                                                                                                                                                                                   | l plan Pae       | diatric alert form        |  |
| for teen mi                                                                                                                           | dwife                                            | support                                           | Would like h                                                                                                                                                                                                                                                                                                                                                                                                                                                                                                                                                                                                                                                                                                                                                                                                                                                                                                                                                                                                                                                                                                                                                                                                                                                                                                                                                                                                                                                                                                                                                                                                                                                                                                                                                                                                                                                                                                                                                                                                                                                                                                                   | rome             | birth                     |  |
| Flu vaccine given Yes Dec                                                                                                             | lined                                            |                                                   |                                                                                                                                                                                                                                                                                                                                                                                                                                                                                                                                                                                                                                                                                                                                                                                                                                                                                                                                                                                                                                                                                                                                                                                                                                                                                                                                                                                                                                                                                                                                                                                                                                                                                                                                                                                                                                                                                                                                                                                                                                                                                                                                |                  |                           |  |
| SGA or FGR on scan  Medication                                                                                                        | Allergies                                        |                                                   | Paediatrician Seniority to be present                                                                                                                                                                                                                                                                                                                                                                                                                                                                                                                                                                                                                                                                                                                                                                                                                                                                                                                                                                                                                                                                                                                                                                                                                                                                                                                                                                                                                                                                                                                                                                                                                                                                                                                                                                                                                                                                                                                                                                                                                                                                                          | Reason           |                           |  |
| - 4                                                                                                                                   | Booking<br>No Yes                                | 2nd Assessment No Yes                             | Details (inc. any referrals)                                                                                                                                                                                                                                                                                                                                                                                                                                                                                                                                                                                                                                                                                                                                                                                                                                                                                                                                                                                                                                                                                                                                                                                                                                                                                                                                                                                                                                                                                                                                                                                                                                                                                                                                                                                                                                                                                                                                                                                                                                                                                                   |                  |                           |  |
| Signed EAC Anyone living in t                                                                                                         | he househo                                       | ald (let below)                                   | A STATE OF THE STA |                  |                           |  |
| Name Chrishive Potte John Potter Amelia Potter Ben Potter                                                                             | Date of birth  V 1-3-75  6-2-76  18-7-08  K 1-10 | Relationship to Mother  Mum  dad  SISTEV  brother | Name                                                                                                                                                                                                                                                                                                                                                                                                                                                                                                                                                                                                                                                                                                                                                                                                                                                                                                                                                                                                                                                                                                                                                                                                                                                                                                                                                                                                                                                                                                                                                                                                                                                                                                                                                                                                                                                                                                                                                                                                                                                                                                                           | Date<br>of birth | Relationship<br>to Mother |  |
| Partners' other ch                                                                                                                    | ildren (list bel                                 | ow)                                               | Name                                                                                                                                                                                                                                                                                                                                                                                                                                                                                                                                                                                                                                                                                                                                                                                                                                                                                                                                                                                                                                                                                                                                                                                                                                                                                                                                                                                                                                                                                                                                                                                                                                                                                                                                                                                                                                                                                                                                                                                                                                                                                                                           | Date of birth    | Level of contact          |  |
|                                                                                                                                       |                                                  |                                                   |                                                                                                                                                                                                                                                                                                                                                                                                                                                                                                                                                                                                                                                                                                                                                                                                                                                                                                                                                                                                                                                                                                                                                                                                                                                                                                                                                                                                                                                                                                                                                                                                                                                                                                                                                                                                                                                                                                                                                                                                                                                                                                                                |                  |                           |  |
| Date Gest                                                                                                                             | tation Details                                   |                                                   |                                                                                                                                                                                                                                                                                                                                                                                                                                                                                                                                                                                                                                                                                                                                                                                                                                                                                                                                                                                                                                                                                                                                                                                                                                                                                                                                                                                                                                                                                                                                                                                                                                                                                                                                                                                                                                                                                                                                                                                                                                                                                                                                |                  | Signed                    |  |
| 010623 8<br>Pulse 73                                                                                                                  | Smok                                             | efree ref                                         | erral complete erral complete                                                                                                                                                                                                                                                                                                                                                                                                                                                                                                                                                                                                                                                                                                                                                                                                                                                                                                                                                                                                                                                                                                                                                                                                                                                                                                                                                                                                                                                                                                                                                                                                                                                                                                                                                                                                                                                                                                                                                                                                                                                                                                  | MSUL             |                           |  |
| RL 13<br>temp 36.8                                                                                                                    |                                                  |                                                   |                                                                                                                                                                                                                                                                                                                                                                                                                                                                                                                                                                                                                                                                                                                                                                                                                                                                                                                                                                                                                                                                                                                                                                                                                                                                                                                                                                                                                                                                                                                                                                                                                                                                                                                                                                                                                                                                                                                                                                                                                                                                                                                                | re but           |                           |  |
| temp 36.8 hives with family - supportive but no room long term for partner + baby.  Just finished college. Part-time supermarket job. |                                                  |                                                   |                                                                                                                                                                                                                                                                                                                                                                                                                                                                                                                                                                                                                                                                                                                                                                                                                                                                                                                                                                                                                                                                                                                                                                                                                                                                                                                                                                                                                                                                                                                                                                                                                                                                                                                                                                                                                                                                                                                                                                                                                                                                                                                                |                  |                           |  |
|                                                                                                                                       | Super                                            | market je                                         | oh.                                                                                                                                                                                                                                                                                                                                                                                                                                                                                                                                                                                                                                                                                                                                                                                                                                                                                                                                                                                                                                                                                                                                                                                                                                                                                                                                                                                                                                                                                                                                                                                                                                                                                                                                                                                                                                                                                                                                                                                                                                                                                                                            | v e              |                           |  |
|                                                                                                                                       |                                                  |                                                   |                                                                                                                                                                                                                                                                                                                                                                                                                                                                                                                                                                                                                                                                                                                                                                                                                                                                                                                                                                                                                                                                                                                                                                                                                                                                                                                                                                                                                                                                                                                                                                                                                                                                                                                                                                                                                                                                                                                                                                                                                                                                                                                                |                  |                           |  |
|                                                                                                                                       |                                                  |                                                   |                                                                                                                                                                                                                                                                                                                                                                                                                                                                                                                                                                                                                                                                                                                                                                                                                                                                                                                                                                                                                                                                                                                                                                                                                                                                                                                                                                                                                                                                                                                                                                                                                                                                                                                                                                                                                                                                                                                                                                                                                                                                                                                                |                  |                           |  |
| Name                                                                                                                                  |                                                  |                                                   |                                                                                                                                                                                                                                                                                                                                                                                                                                                                                                                                                                                                                                                                                                                                                                                                                                                                                                                                                                                                                                                                                                                                                                                                                                                                                                                                                                                                                                                                                                                                                                                                                                                                                                                                                                                                                                                                                                                                                                                                                                                                                                                                |                  | page                      |  |