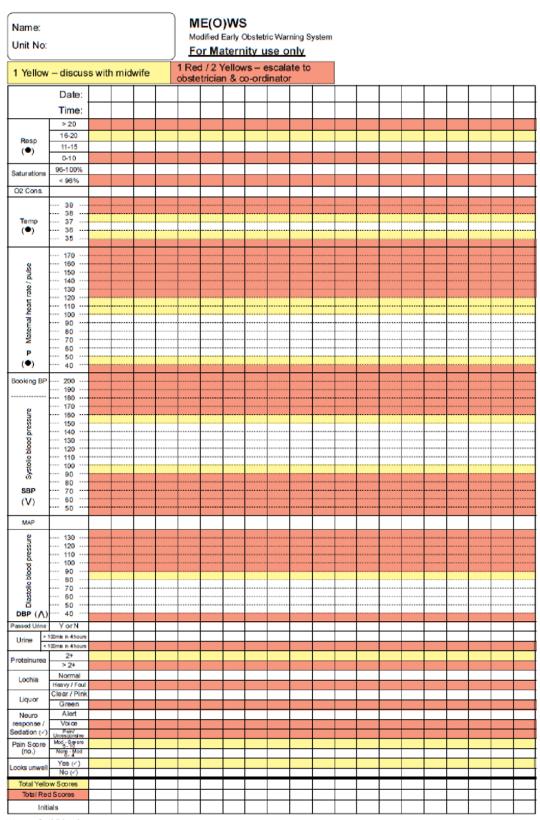

## Item D: modified early obstetric warning score (MEOWS) chart

Women & Children's Severely III Pregnant Women Guidelines v5.0