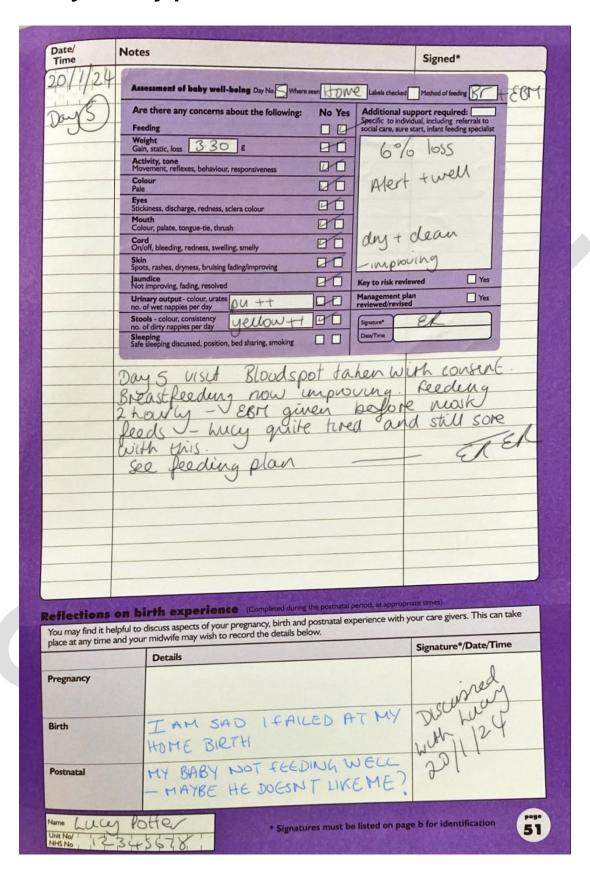

|   |

### Item H: day 5 baby postnatal notes



### Item I: day 5 maternal postnatal notes



### Item J: day 8 drop-in clinic - conversation transcript

Day 8 infant feeding drop-in clinic visit: conversation between midwifery support worker (MSW) and Lucy

Lucy: (after baby weighed) 'I am so glad he is back at his birth weight, that's such a relief!'

**MSW:** 'You've done a fabulous job. You can now just feed responsively and not worry about expressing for topups... just for comfort or if you choose to. I am glad the breast soreness is nearly gone. You've got the hang of good position and latch now, and I am happy you know the signs of good milk transfer and effective feeding.'

**Lucy**: 'Thank you so much, I still feel like I don't know what I am doing most of the time. I am so, so tired still. Mum and Dad are at work and James i