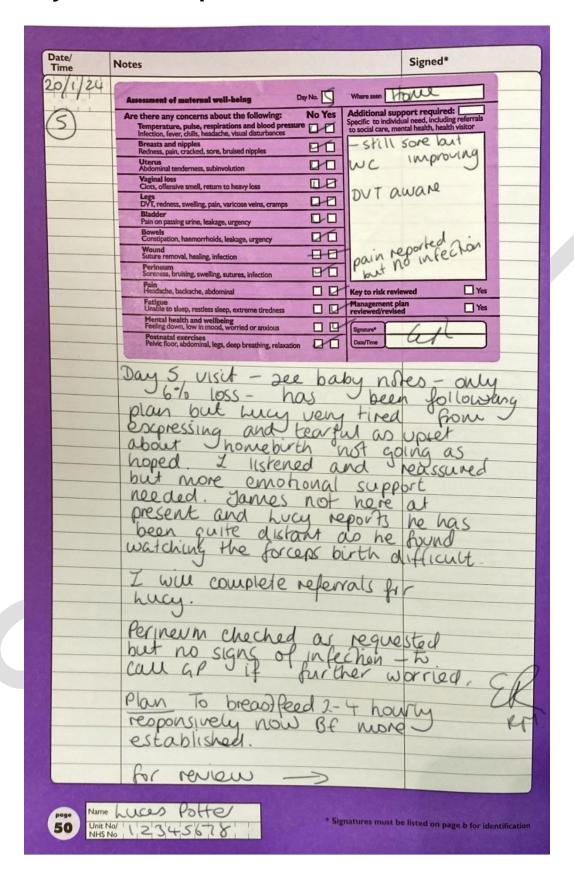

|   |

### Item H: day 5 baby postnatal notes



### Item I: day 5 maternal postnatal notes



### Item J: day 8 drop-in clinic - conversation transcript

Day 8 infant feeding drop-in clinic visit: conversation between midwifery support worker (MSW) and Lucy

Lucy: (after baby weighed) 'I am so glad he is back at his birth weight, that's such a relief!'

**MSW:** 'You've done a fabulous job. You can now just feed responsively and not worry about expressing for topups... just for comfort or if you choose to. I am glad the breast soreness is nearly gone. You've got the hang of good position and latch now, and I am happy you know the signs of good milk transfer and effective feeding.'

**Lucy**: 'Thank you so much, I still feel like I don't know what I am doing most of the time. I am so, so tired still. Mum and Dad are at work and James isn't around much, I really just need some slee