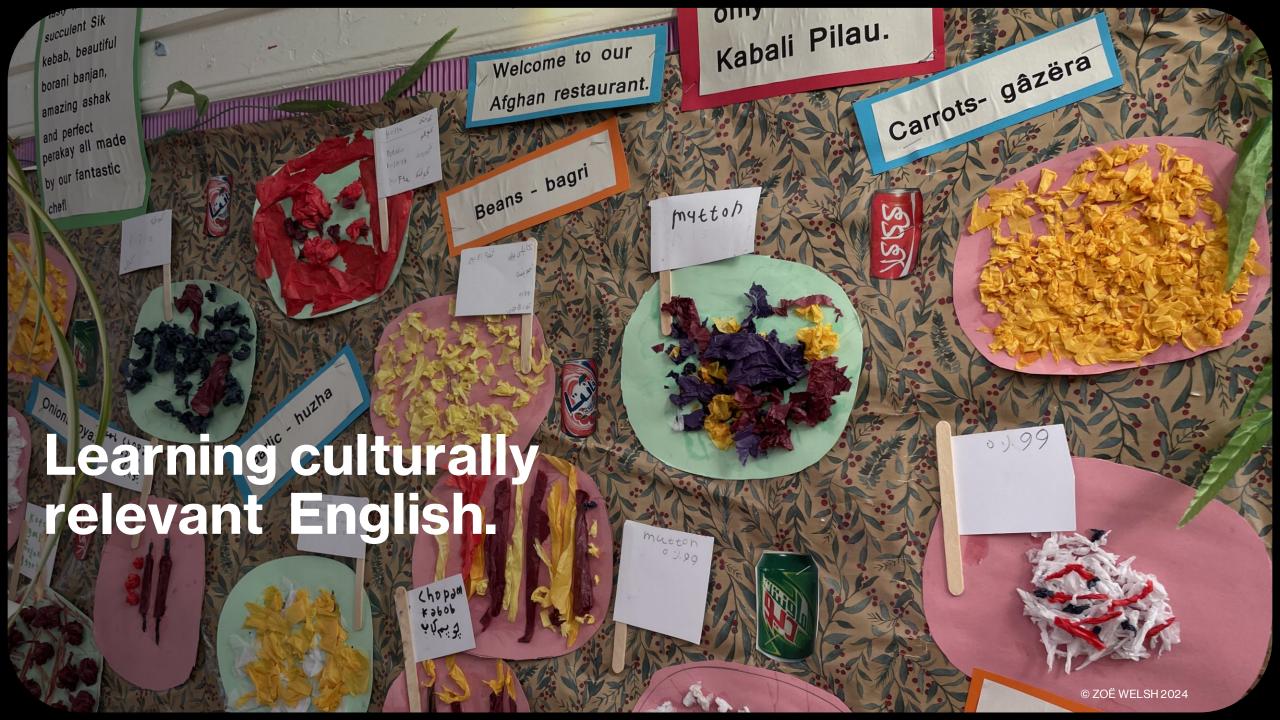

The school, the groups and the individual.

Refugee and asylum-seeking pupils in a Bristol Primary School



# Lead teacher for migrant pupils at Willow Park Primary in Bristol











#### Afghanistan



### **Funds of Knowledge**









| Author | Mathematician | Scientist | Historian    | Philosopher | Geographer | Artist      | Engineer |
|--------|---------------|-----------|--------------|-------------|------------|-------------|----------|
| 作者     | 数学家           | 科学家       | 历 <b>史学家</b> | 哲学家         | 地理学家       | 艺术 <b>家</b> | 工程师      |
|        |               |           |              |             |            |             |          |

## Hong Kong and China





Sudan, Nigeria, Chad.



Honduras, Columbia, El Salvador, Cuba.

doce 12

trece 13

catorce 14



#### Trauma