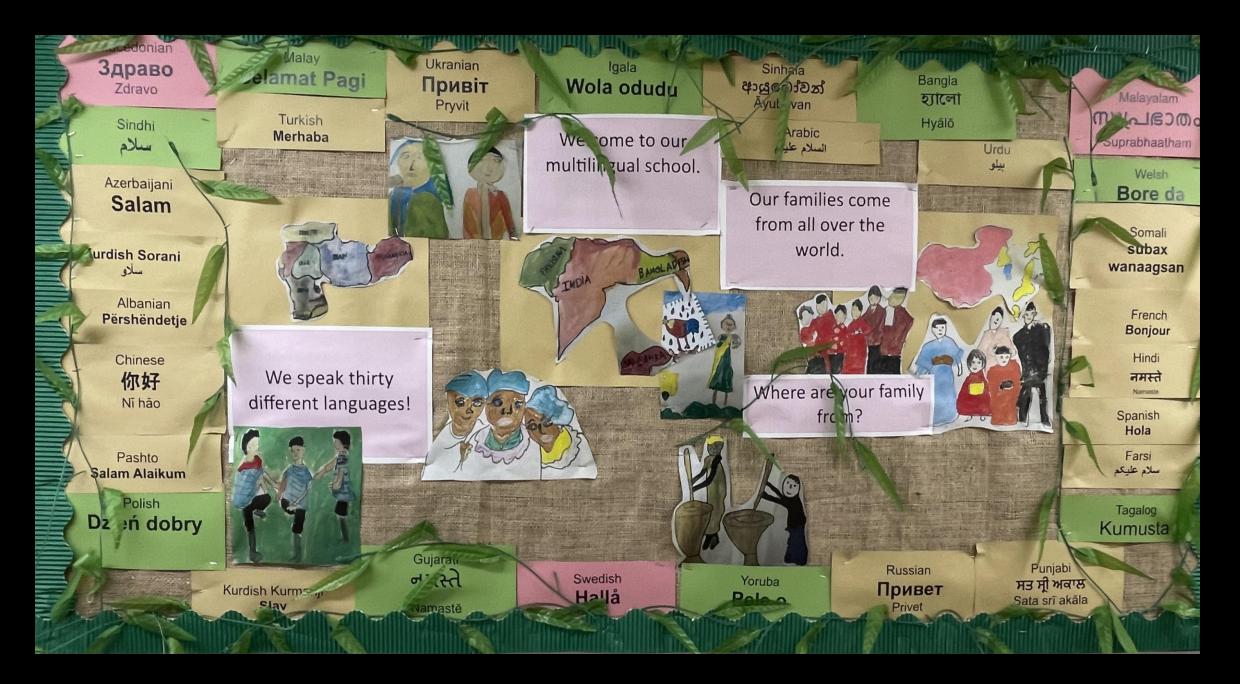

The school, the groups and the individual.

Refugee and asylum-seeking pupils in a Bristol Primary School



# Lead teacher for migrant pupils at Willow Park Primary in Bristol











#### Afghanistan



### **Funds of Knowledge**









| Author | Mathematician | Scientist | Historian    | Philosopher | Geographer | Artist      | Engineer |
|--------|---------------|-----------|--------------|-------------|------------|-------------|----------|
| 作者     | 数学家           | 科学家       | 历 <b>史学家</b> | 哲学家         | 地理学家       | 艺术 <b>家</b> | 工程师      |
|        |               |           |              |             |            |             |          |

## Hong Kong and China





Sudan, Nigeria, Chad.



Honduras, Columbia, El Salvador, Cuba.

doce 12

trece 13

catorce 14



#### Trauma