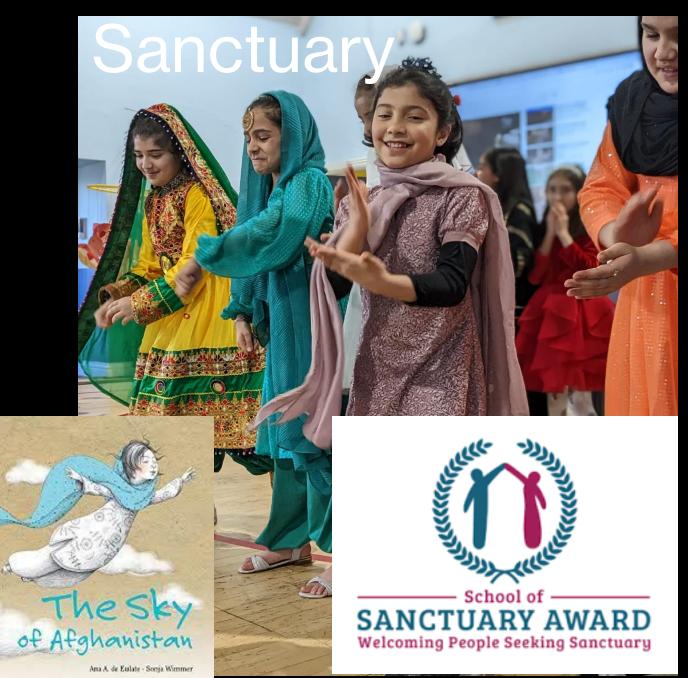

The school, the groups and the individual.

Refugee and asylum-seeking pupils in a Bristol Primary School

# Lead teacher for migrant pupils at Willow Park Primary in Bristol