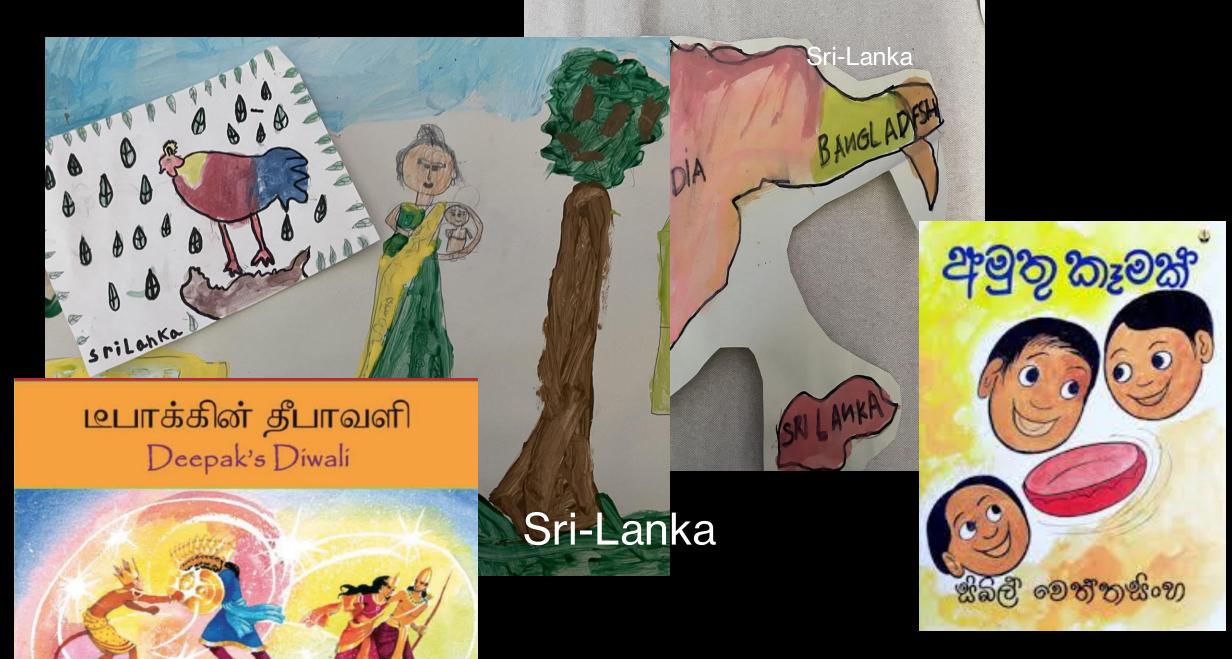

The school, the groups and the individual.

Refugee and asylum-seeking pupils in a Bristol Primary School