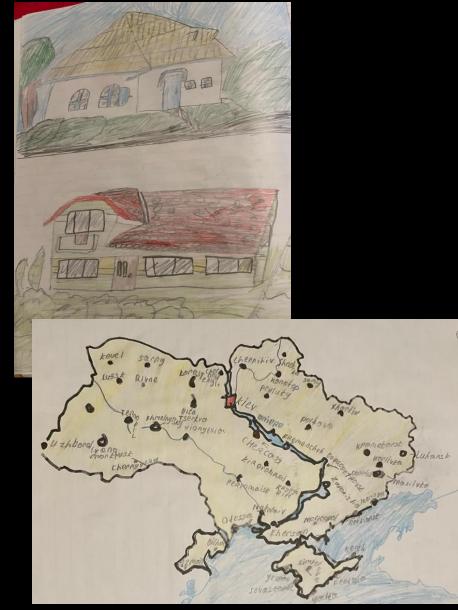

The school, the groups and the individual.

Refugee and asylum-seeking pupils in a Bristol Primary School