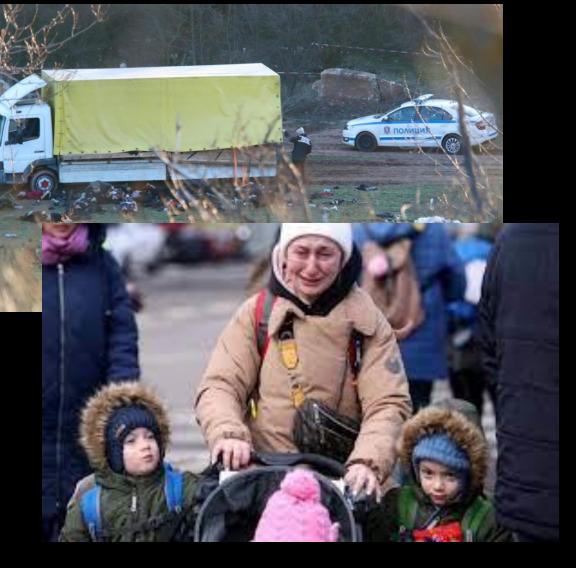

the groups and the individual.

Refugee and asylum-seeking pupils in a Bristol Primary School



# Lead teacher for migrant pupils at Willow Park Primary in Bristol











#### Afghanistan



### **Funds of Knowledge**









| Author | Mathematician | Scientist | Historian    | Philosopher | Geographer | Artist      | Engineer |
|--------|---------------|-----------|--------------|-------------|------------|-------------|----------|
| 作者     | 数学家           | 科学家       | 历 <b>史学家</b> | 哲学家         | 地理学家       | 艺术 <b>家</b> | 工程师      |
|        |               |           |              |             |            |             |          |

## Hong Kong and China





Sudan, Nigeria, Chad.



Honduras, Columbia, El Salvador, Cuba.

doce 12

trece 13

catorce 14



#### Trauma