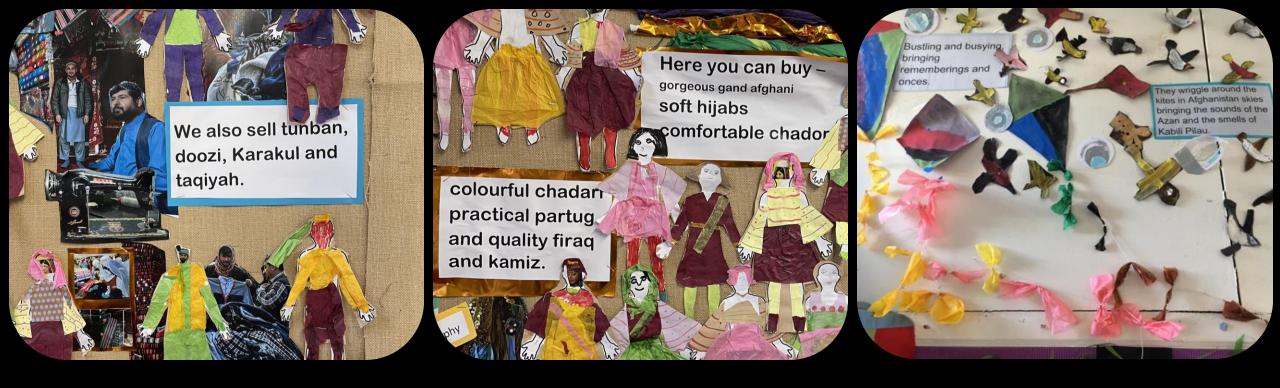

The school, the groups and the individual.

Refugee and asylum-seeking pupils in a Bristol Primary School



# Lead teacher for migrant pupils at Willow Park Primary in Bristol











#### Afghanistan



### **Funds of Knowledge**









| Author | Mathematician | Scientist | Historian    | Philosopher | Geographer | Artist      | Engineer |
|--------|---------------|-----------|--------------|-------------|------------|-------------|----------|
| 作者     | 数学家           | 科学家       | 历 <b>史学家</b> | 哲学家         | 地理学家       | 艺术 <b>家</b> | 工程师      |
|        |               |           |              |             |            |             |          |

## Hong Kong and China





Sudan, Nigeria, Chad.



Honduras, Columbia, El Salvador, Cuba.

doce 12

trece 13

catorce 14



#### Trauma