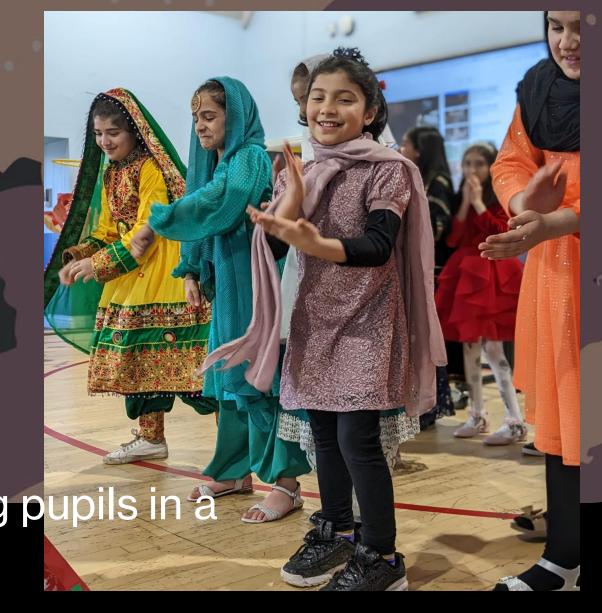

The school, the groups and the individual.

Refugee and asylum-seeking pupils in a Bristol Primary School