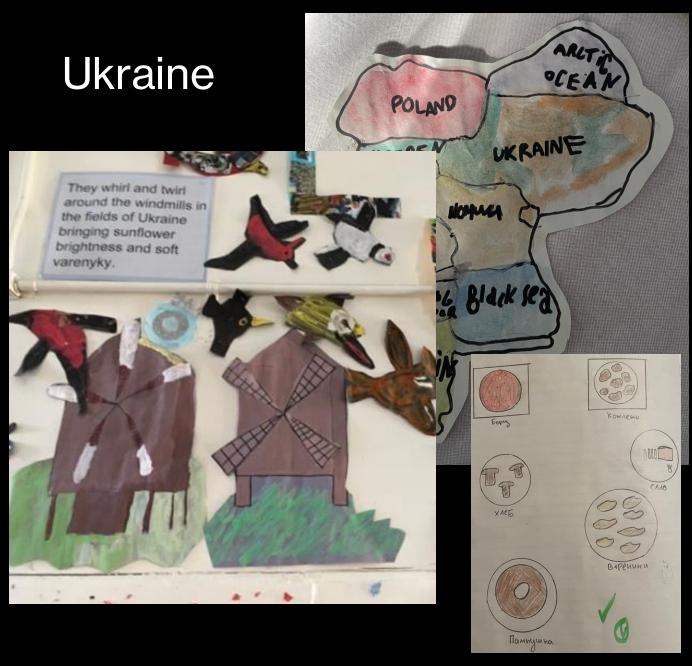

The school, the groups and the individual.

Refugee and asylum-seeking pupils in a Bristol Primary School