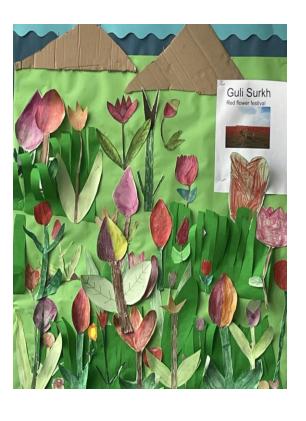

The school, the groups and the individual.

Refugee and asylum-seeking pupils in a Bristol Primary School



# Lead teacher for migrant pupils at Willow Park Primary in Bristol











#### Afghanistan



### **Funds of Knowledge**









| Author | Mathematician | Scientist | Historian    | Philosopher | Geographer | Artist      | Engineer |
|--------|---------------|-----------|--------------|-------------|------------|-------------|----------|
| 作者     | 数学家           | 科学家       | 历 <b>史学家</b> | 哲学家         | 地理学家       | 艺术 <b>家</b> | 工程师      |
|        |               |           |              |             |            |             |          |

## Hong Kong and China





Sudan, Nigeria, Chad.



Honduras, Columbia, El Salvador, Cuba.

doce 12

trece 13

catorce 14



#### Trauma