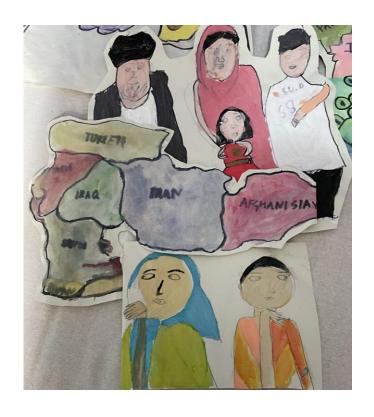

The school, the groups and the individual.

Refugee and asylum-seeking pupils in a Bristol Primary School



# Lead teacher for migrant pupils at Willow Park Primary in Bristol











#### Afghanistan



### **Funds of Knowledge**









| Author | Mathematician | Scientist | Historian    | Philosopher | Geographer | Artist      | Engineer |
|--------|---------------|-----------|--------------|-------------|------------|-------------|----------|
| 作者     | 数学家           | 科学家       | 历 <b>史学家</b> | 哲学家         | 地理学家       | 艺术 <b>家</b> | 工程师      |
|        |               |           |              |             |            |             |          |

## Hong Kong and China





Sudan, Nigeria, Chad.



Honduras, Columbia, El Salvador, Cuba.

doce 12

trece 13

catorce 14



#### Trauma