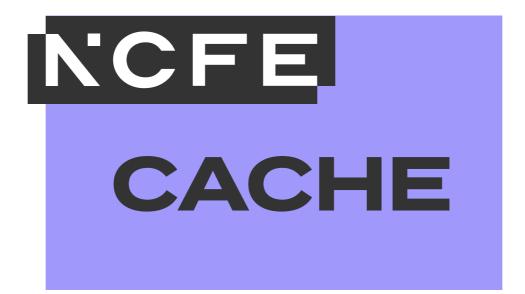

# GUIDELINES ON USE OF CACHE LOGO

CACHE Identity Guidelines 02

**CACHE** logo



### **Exclusion zone**

The exclusion zone is the height of the 'E' all the way around the logo



### Minimum size

Do not use the logo at sizes smaller than those listed.



Print 10mm

Digital 40px

# Using the logo

- The logo is always placed in the top left hand corner not in connection with the lilac shape
- The logo is grey on a white background



CACHE Identity Guidelines 05

## Do not:



Do not stretch the logo, always use the official artwork



Do not use the logo on any colour background



Do not change the colour of the logo



Do not extend or manipulate the logo in any way