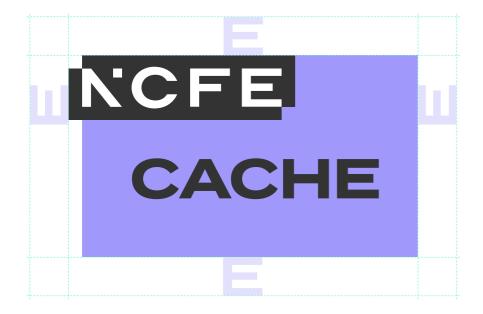

### **Exclusion zone**

The exclusion zone is the height of the 'E' all the way around the logo

### Minimum size

Do not use the logo at sizes smaller than those listed.

Print 10mm

Digital 40px