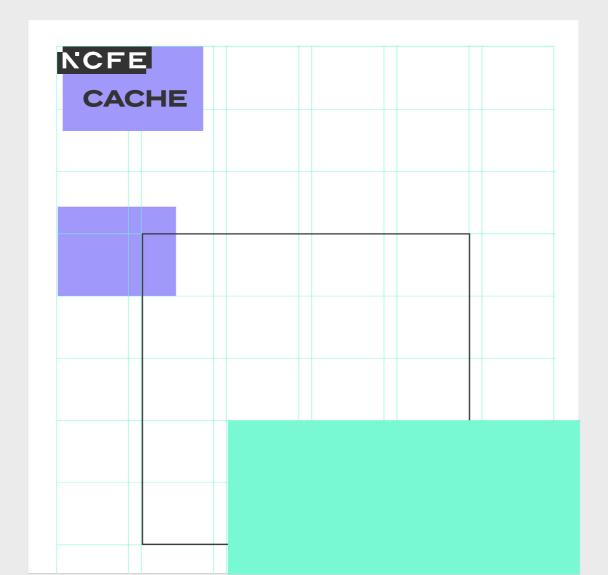

# Using the logo

- The logo is always placed in the top left hand corner not in connection with the lilac shape
- The logo is grey on a white background

CACHE Identity Guidelines 05