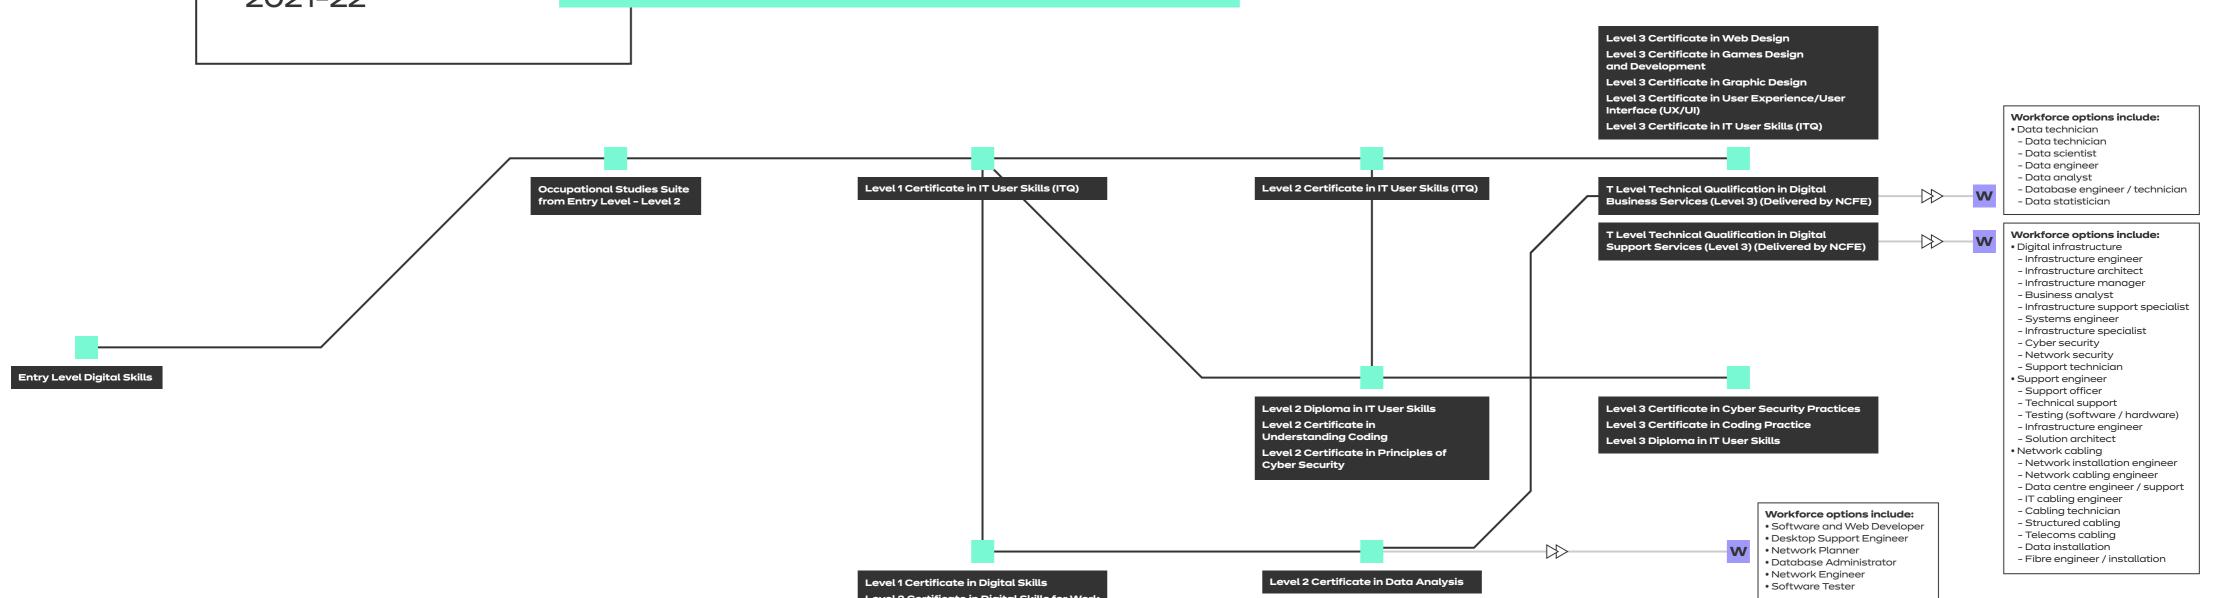

## **Progression map** 2021-22

This progression map details many of the qualifications available within this sector but is just a taster of what we have to offer.

Please visit our website www.QualHub.co.uk to view our full portfolio.

Level 2 Certificate in Digital Skills for Work Level 1 Essential Digital Skills

Supporting Qualifications / CPD

Level 2 Certificate in Understanding Data Protection and Data Security

Workforce Options

For details on the many qualifications that will support learners' general progression, please visit www.QualHub.co.uk.

All qualifications in this map are eligible for funding. Please check the ESFA Hub and relevant Funding Rules or Guidance for confirmation on which funding streams they're eligible under plus the learner eligibility criteria.