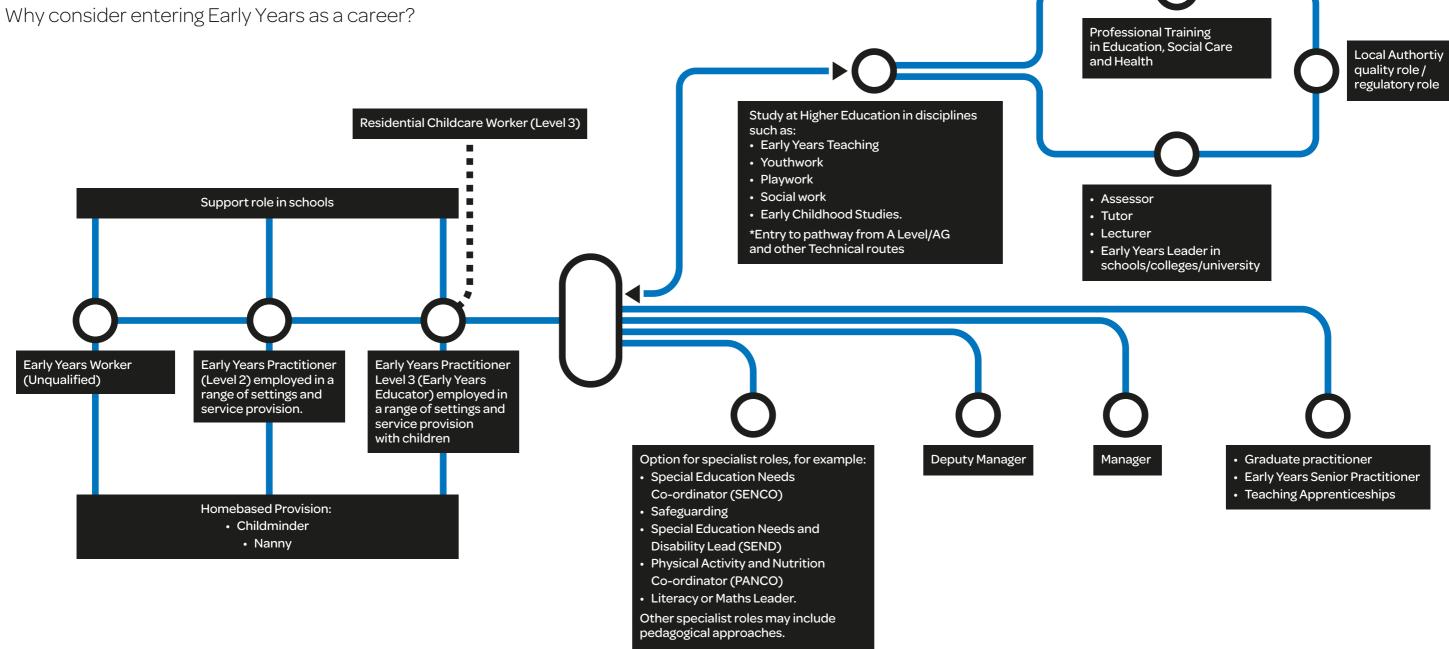

## Early Years

Career progression map

This Childcare and Early Years careers progression map has been designed by Early Years experts and stakeholders and supported by the Department for Education (DfE). The DfE wish to express their thanks to everyone who has been involved. It is intended for use by the Childcare and Early Years sector, careers advisers and anyone who is considering a career in the sector.